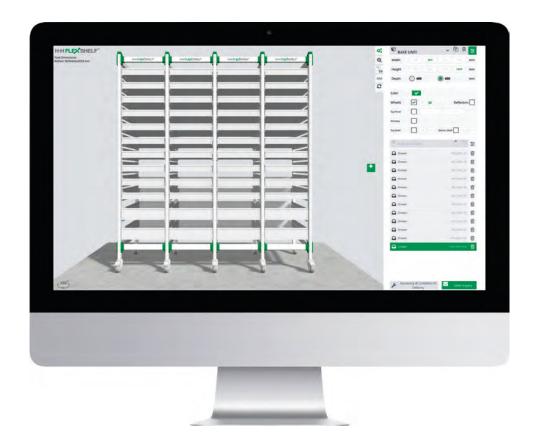

## Cold room organisation

For optimal cold room organisation, simply combine our AluCool Drawers with the H+H FlexShelf. The storage racks made of high-quality aluminium can be expanded modularly and can be used as a stationary unit or as a mobile unit on castors.

The modular all-rounder

H+H FLEX SHELF®

An individual storage system with endless possibilities.

## Configure your perfect

## storage solution yourself

Scan here for the online configurator

## Complete furnishing for cold rooms

With the modular H+H FlexShelf you save up to 30% space. Aluminium drawers, shelves, plastic modules or work surfaces – each solution meets your specific requirements and can also be easily configured yourself using our online configurator.