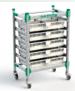

## Cold room organisation

For optimal cold room organisation, simply combine our AluCool Drawers with the H+H FlexShelf. The storage racks made of high-quality aluminium can be expanded modularly and can be used as a stationary unit or as a mobile unit on castors.

The modular all-rounder

H+H FLEX SHELF®

An individual storage system with endless possibilities.

## Complete furnishing for cold rooms

With the modular H+H FlexShelf you save up to 30% space. Aluminium drawers, shelves, plastic modules or work surfaces – each solution meets your specific requirements and can also be easily configured yourself using our online configurator.