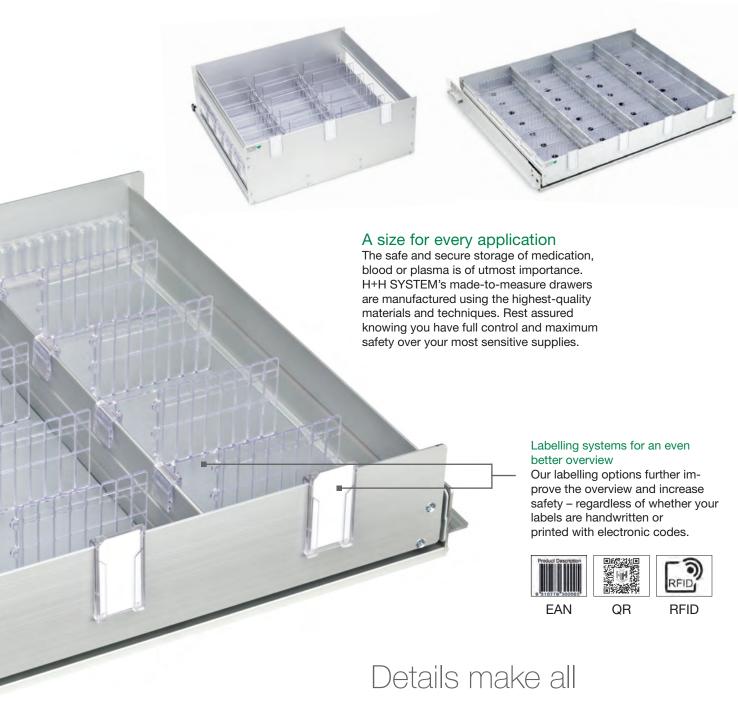

Perfect refrigerator organisation with unique benefits.

- I AluCool-Effect: uniform temperature thanks to the high-quality aluminium
- I Long lifetime
- I Easy-to-pull-out plastic rollers
- I Any width, depth and height of drawer possible
- I Any refrigerator can be retrofitted with any number of drawers
- I Tool-free assembly
- I Any divider configuration
- I Subsequent adjustment of the organisation system using dividers and longitudinal rails

## the difference

Long lifetime thanks to high-quality aluminium

The AluCool-Effect guarantees an even temperature throughout the cooling unit.

## Labelling options

#### Different card sizes

#### Card holders

With card holders located also on the drawer fronts, an optimal overview of the contents is guaranteed.

#### Cards for all card holders

Practical and safe: With the integrated card holder you ensure maximum security in your drawers. Simply label the cards depending on the product and replace them when changing products. It couldn't be more simple or clear.