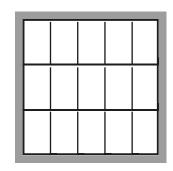

## The Flexible Drawer

Suitable for every refrigerator.

Orderly with overview Save up to 30% space!

Optimal organisation Gain absolute clarity and significant space savings through precise subdivision of medicines, laboratory accessories and small items.

## With up to 30% space savings.

## Saves time, space and money

Up to 30% space savings by simply adapting to the products.

Any divider configuration possible: Configure your individual organisation quickly and easily with longitudinal rails and sliding dividers. Benefit from optimal functionality and precise use of space when storing your items.