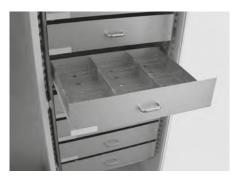

## More intelligent solutions The Drawer Block

Whether it's for blood storage, medication or other individual requirements, we manufacture the drawer block to fit every refrigerator brand with any number of drawers, in any size.

## Tailor-made for simple installation

Suitable for all refrigerators with any drawer configuration

The frame is designed in such a way that it can be inserted into the refrigerator with a precise fit.

High-quality drawer slides with self-closing function Uncompromising quality ensures that the individual drawers of the unit slide reliably and perfectly each and every time.