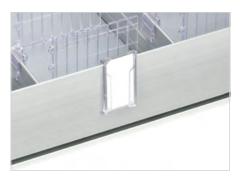

#### Card holders

With card holders located also on the drawer fronts, an optimal overview of the contents is guaranteed.

#### Cards for all card holders

Practical and safe: With the integrated card holder you ensure maximum security in your drawers. Simply label the cards depending on the product and replace them when changing products. It couldn't be more simple or clear.