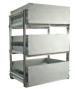

## More intelligent solutions The Drawer Block

Whether it's for blood storage, medication or other individual requirements, we manufacture the drawer block to fit every refrigerator brand with any number of drawers, in any size.

## Tailor-made for simple installation

Suitable for all refrigerators with any drawer configuration

The frame is designed in such a way that it can be inserted into the refrigerator with a precise fit.

High-quality drawer slides with self-closing function Uncompromising quality ensures that the individual drawers of the unit slide reliably and perfectly each and every time.