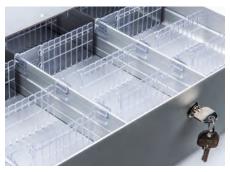

## The Flexible Drawer

Suitable for every refrigerator.

Orderly with overview Save up to 30% space!

Optimal organisation Gain absolute clarity and significant space savings through precise subdivision of medicines, laboratory accessories and small items.

## Saves time, space and money

Up to 30% space savings by simply adapting to the products.

Any divider configuration possible: Configure your individual organisation quickly and easily with longitudinal rails and sliding dividers. Benefit from optimal functionality and precise use of space when storing your items.

#### Lockable drawers

Sensitive medication is safely and securely stored with the lockable AluCool Drawer, all the while retaining the unlimited flexibility of all organisation possibilities.

Open or closed bases