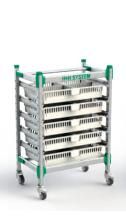

## More intelligent solutions The Drawer Block

Whether it's for blood storage, medication or other individual requirements, we manufacture the drawer block to fit every refrigerator brand with any number of drawers, in any size.

## Tailor-made for simple installation

Suitable for all refrigerators with any drawer configuration

The frame is designed in such a way that it can be inserted into the refrigerator with a precise fit.

High-quality drawer slides with self-closing function Uncompromising quality ensures that the individual drawers of the unit slide reliably and perfectly each and every time.