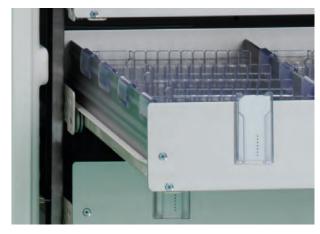

#### Lockable drawers

Sensitive medication is safely and securely stored with the lockable AluCool Drawer, all the while retaining the unlimited flexibility of all organisation possibilities.

Open or closed bases

Choose drawers with a closed base or with tailor-made holes.

#### Card holders

With card holders located also on the drawer fronts, an optimal overview of the contents is guaranteed.