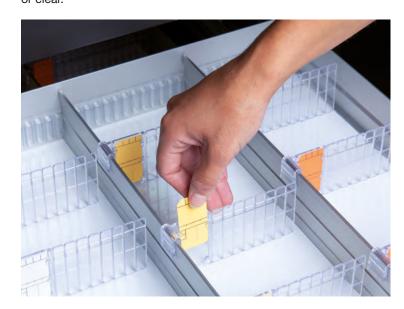

#### Card holders

With card holders located also on the drawer fronts, an optimal overview of the contents is guaranteed.

#### Cards for all card holders

Practical and safe: With the integrated card holder you ensure maximum security in your drawers. Simply label the cards depending on the product and replace them when changing products. It couldn't be more simple or clear.