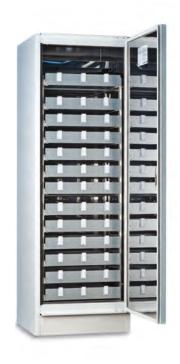

## The Flexible Drawer

Suitable for every refrigerator.

Orderly with overview Save up to 30% space!

Optimal organisation Gain absolute clarity and significant space savings through precise subdivision of medicines, laboratory accessories and small items.

## The intelligent organisation system.

## With up to 30% space savings.