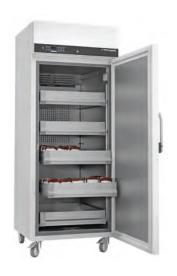

Perfect refrigerator organisation with unique benefits.

- I AluCool-Effect: uniform temperature thanks to the high-quality aluminium
- I Long lifetime
- I Easy-to-pull-out plastic rollers
- I Any width, depth and height of drawer possible
- I Any refrigerator can be retrofitted with any number of drawers
- I Tool-free assembly
- I Any divider configuration
- I Subsequent adjustment of the organisation system using dividers and longitudinal rails

## the difference

Long lifetime thanks to high-quality aluminium

The AluCool-Effect guarantees an even temperature throughout the cooling unit.