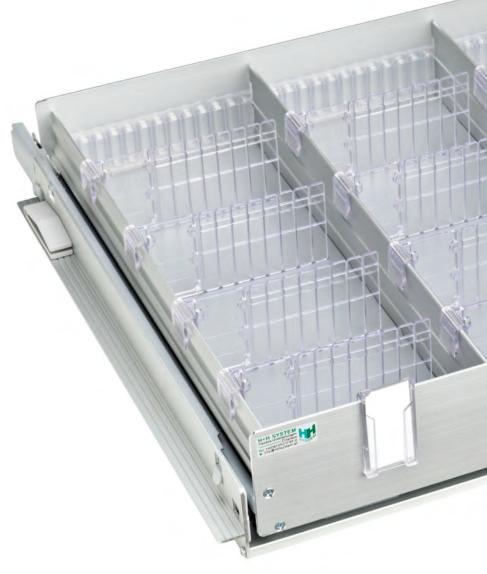

## The Flexible Drawer

Suitable for every refrigerator.

Orderly with overview Save up to 30% space!

Optimal organisation Gain absolute clarity and significant space savings through precise subdivision of medicines, laboratory accessories and small items.

## Saves time, space and money

Up to 30% space savings by simply adapting to the products.

Any divider configuration possible: Configure your individual organisation quickly and easily with longitudinal rails and sliding dividers. Benefit from optimal functionality and precise use of space when storing your items.

## with convincing advantages

For the appropriate length, simply shorten the divider at the predetermined breaking points

Flexible ends make it easier to remove the products

Quick overview thanks to integrated card holders for labelling