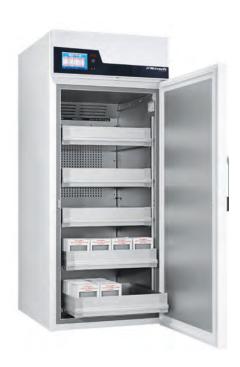

Perfect refrigerator organisation with unique benefits.

- I AluCool-Effect: uniform temperature thanks to the high-quality aluminium
- I Long lifetime
- I Easy-to-pull-out plastic rollers
- I Any width, depth and height of drawer possible
- I Any refrigerator can be retrofitted with any number of drawers
- I Tool-free assembly
- I Any divider configuration
- I Subsequent adjustment of the organisation system using dividers and longitudinal rails

## the difference

Long lifetime thanks to high-quality aluminium

The AluCool-Effect guarantees an even temperature throughout the cooling unit.

#### Lockable drawers

Sensitive medication is safely and securely stored with the lockable AluCool Drawer, all the while retaining the unlimited flexibility of all organisation possibilities.

Open or closed bases