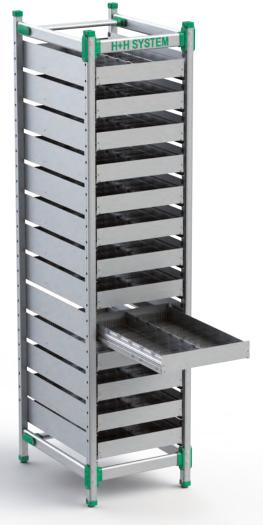

## Cold room organisation

For optimal cold room organisation, simply combine our AluCool Drawers with the H+H FlexShelf. The storage racks made of high-quality aluminium can be expanded modularly and can be used as a stationary unit or as a mobile unit on castors.

The modular all-rounder

H+H FLEX SHELF®

An individual storage system with endless possibilities.

## Complete furnishing for cold rooms

With the modular H+H FlexShelf you save up to 30% space. Aluminium drawers, shelves, plastic modules or work surfaces – each solution meets your specific requirements and can also be easily configured yourself using our online configurator.