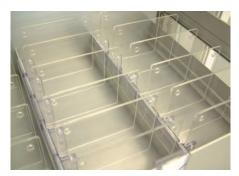

## Saves time, space and money

Up to 30% space savings by simply adapting to the products.

Any divider configuration possible: Configure your individual organisation quickly and easily with longitudinal rails and sliding dividers. Benefit from optimal functionality and precise use of space when storing your items.

## with convincing advantages

For the appropriate length, simply shorten the divider at the predetermined breaking points

Flexible ends make it easier to remove the products

Quick overview thanks to integrated card holders for labelling

## various divider systems

Subdivision crosswise 2 lanes

Subdivision lengthwise 2 lanes

Subdivision lengthwise 3 lanes

Subdivision crosswise 3 lanes