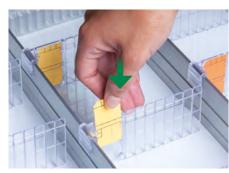

## Saves time, space and money

Up to 30% space savings by simply adapting to the products.

Any divider configuration possible: Configure your individual organisation quickly and easily with longitudinal rails and sliding dividers. Benefit from optimal functionality and precise use of space when storing your items.

## with convincing advantages

For the appropriate length, simply shorten the divider at the predetermined breaking points

Flexible ends make it easier to remove the products

Quick overview thanks to integrated card holders for labelling