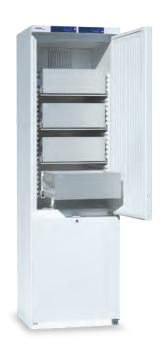

## More intelligent solutions The Drawer Block

Whether it's for blood storage, medication or other individual requirements, we manufacture the drawer block to fit every refrigerator brand with any number of drawers, in any size.

## Tailor-made for simple installation

Suitable for all refrigerators with any drawer configuration

The frame is designed in such a way that it can be inserted into the refrigerator with a precise fit.

High-quality drawer slides with self-closing function Uncompromising quality ensures that the individual drawers of the unit slide reliably and perfectly each and every time.