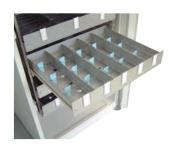

## The Flexible Sliding Divider

## Saves time, space and money

Up to 30% space savings by simply adapting to the products.

Any divider configuration possible: Configure your individual organisation quickly and easily with longitudinal rails and sliding dividers. Benefit from optimal functionality and precise use of space when storing your items.

## with convincing advantages

For the appropriate length, simply shorten the divider at the predetermined breaking points

Flexible ends make it easier to remove the products

Quick overview thanks to integrated card holders for labelling