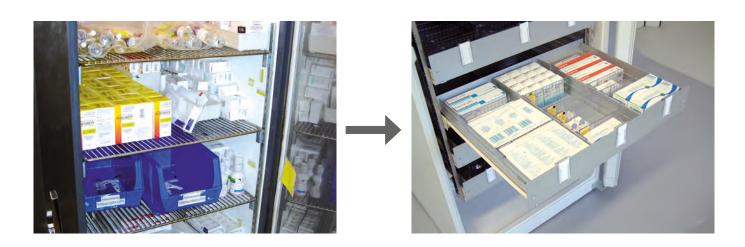

## The Flexible Drawer

Suitable for every refrigerator.

Orderly with overview Save up to 30% space!

Optimal organisation Gain absolute clarity and significant space savings through precise subdivision of medicines, laboratory accessories and small items.

## Saves time, space and money

Up to 30% space savings by simply adapting to the products.

Any divider configuration possible: Configure your individual organisation quickly and easily with longitudinal rails and sliding dividers. Benefit from optimal functionality and precise use of space when storing your items.