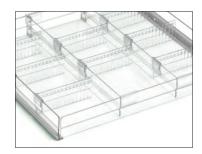

## The Flexible Sliding Divider

## Saves time, space and money

Up to 30% space savings by simply adapting to the products.

Any divider configuration possible: Configure your individual organisation quickly and easily with longitudinal rails and sliding dividers. Benefit from optimal functionality and precise use of space when storing your items.

## Multiple organisation options

## for maximum flexibility