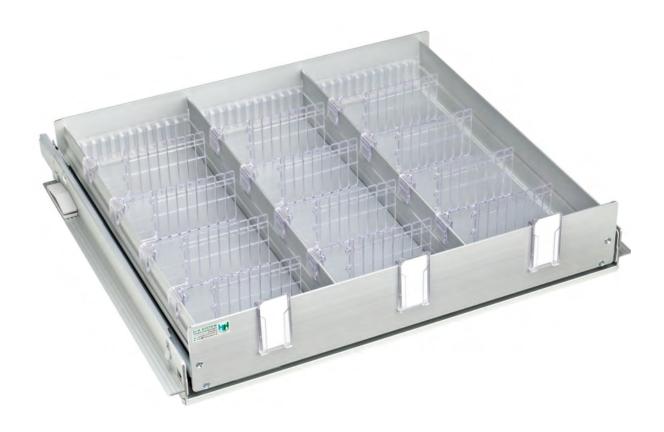

## The Flexible Drawer

Suitable for every refrigerator.

Orderly with overview Save up to 30% space!

Optimal organisation Gain absolute clarity and significant space savings through precise subdivision of medicines, laboratory accessories and small items.

## The Flexible Sliding Divider

## Saves time, space and money

Up to 30% space savings by simply adapting to the products.

Any divider configuration possible: Configure your individual organisation quickly and easily with longitudinal rails and sliding dividers. Benefit from optimal functionality and precise use of space when storing your items.

## with convincing advantages

For the appropriate length, simply shorten the divider at the predetermined breaking points

Flexible ends make it easier to remove the products

Quick overview thanks to integrated card holders for labelling