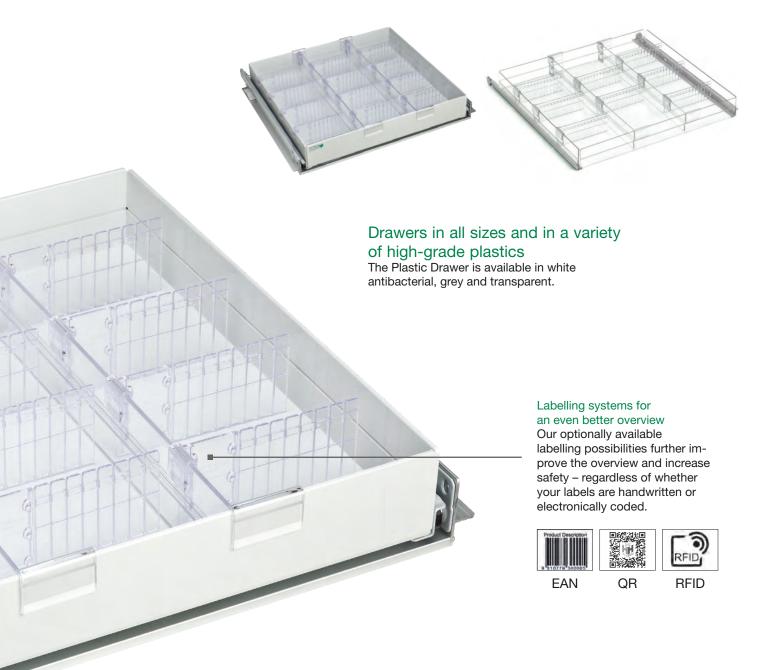

# Effective and solid The Plastic Drawer

Perfect refrigerator organisation with unique advantages

- I Assortment of specialised plastic types
- I Easy-to-pull-out plastic rollers
- I Any width, depth and height of drawer possible
- I Any refrigerator can be retrofitted with any number of drawers
- I Tool-free assembly
- I Any divider configuration
- I Subsequent adjustment of the organisation system using dividers and longitudinal rails

#### Individual branding of drawers

Whether it's your company name or other wording, thanks to the transparent front, the possibilities are endless.

#### Labelling with card holders

The card holder can also be attached to the plastic drawers for optimal labelling.