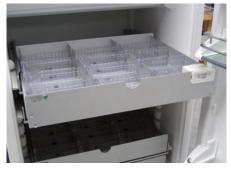

## The Flexible Drawer

Suitable for every refrigerator.

Orderly with overview Save up to 30% space!

Optimal organisation Gain absolute clarity and significant space savings through precise subdivision of medicines, laboratory accessories and small items.

## The intelligent organisation system.

## With up to 30% space savings.