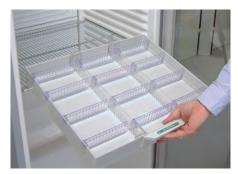

## Saves time, space and money

Up to 30% space savings by simply adapting to the products.

Any divider configuration possible: Configure your individual organisation quickly and easily with longitudinal rails and sliding dividers. Benefit from optimal functionality and precise use of space when storing your items.

## with convincing advantages

For the appropriate length, simply shorten the divider at the predetermined breaking points

Flexible ends make it easier to remove the products

Quick overview thanks to integrated card holders for labelling

## various divider systems

Subdivision crosswise 2 lanes

Subdivision lengthwise 2 lanes

Subdivision lengthwise 3 lanes

Subdivision crosswise 3 lanes