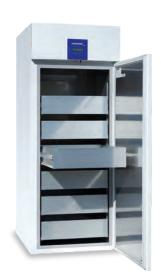

# Effective and solid The Plastic Drawer

Perfect refrigerator organisation with unique advantages

- I Assortment of specialised plastic types
- I Easy-to-pull-out plastic rollers
- I Any width, depth and height of drawer possible
- I Any refrigerator can be retrofitted with any number of drawers
- I Tool-free assembly
- I Any divider configuration
- I Subsequent adjustment of the organisation system using dividers and longitudinal rails