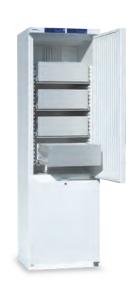

## The Flexible Drawer

Suitable for every refrigerator.

Orderly with overview Save up to 30% space!

Optimal organisation Gain absolute clarity and significant space savings through precise subdivision of medicines, laboratory accessories and small items.

## Saves time, space and money

Up to 30% space savings by simply adapting to the products.

Any divider configuration possible: Configure your individual organisation quickly and easily with longitudinal rails and sliding dividers. Benefit from optimal functionality and precise use of space when storing your items.