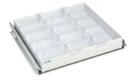

## The Flexible Drawer

Suitable for every refrigerator.

Orderly with overview Save up to 30% space!

Optimal organisation Gain absolute clarity and significant space savings through precise subdivision of medicines, laboratory accessories and small items.

## Saves time, space and money

Up to 30% space savings by simply adapting to the products.

Any divider configuration possible: Configure your individual organisation quickly and easily with longitudinal rails and sliding dividers. Benefit from optimal functionality and precise use of space when storing your items.