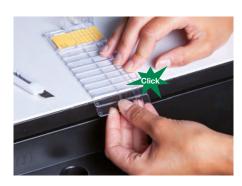

## with convincing advantages

For the appropriate length, simply shorten the divider at the predetermined breaking points

Flexible ends make it easier to remove the products

Quick overview thanks to integrated card holders for labelling