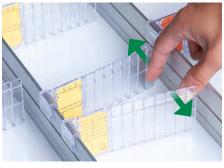

## Saves time, space and money

Up to 30% space savings by simply adapting to the products.

Any divider configuration possible: Configure your individual organisation quickly and easily with longitudinal rails and sliding dividers. Benefit from optimal functionality and precise use of space when storing your items.

## Multiple organisation options

## for maximum flexibility