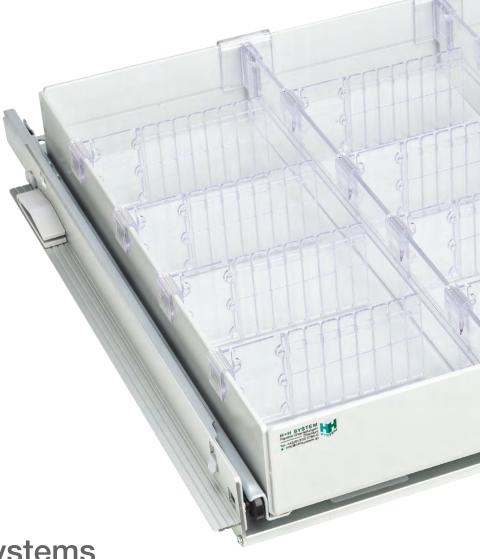

Perfect refrigerator organisation with unique benefits.

- I AluCool-Effect: uniform temperature thanks to the high-quality aluminium
- I Long lifetime
- I Easy-to-pull-out plastic rollers
- I Any width, depth and height of drawer possible
- I Any refrigerator can be retrofitted with any number of drawers
- I Tool-free assembly
- I Any divider configuration
- I Subsequent adjustment of the organisation system using dividers and longitudinal rails

#### Drawer slides built for professional use

H+H SYSTEM's drawer slides are built to withstand repetitive professional use and will run smoothly and reliably for many years to come.

## Tailor-made for simple installation

Suitable for all refrigerators with any drawer configuration

The frame is designed in such a way that it can be inserted into the refrigerator with a precise fit.

High-quality drawer slides with self-closing function Uncompromising quality ensures that the individual drawers of the unit slide reliably and perfectly each and every time.