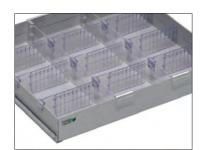

## The Flexible Drawer

Suitable for every refrigerator.

Orderly with overview Save up to 30% space!

Optimal organisation Gain absolute clarity and significant space savings through precise subdivision of medicines, laboratory accessories and small items.

## Saves time, space and money

Up to 30% space savings by simply adapting to the products.

Any divider configuration possible: Configure your individual organisation quickly and easily with longitudinal rails and sliding dividers. Benefit from optimal functionality and precise use of space when storing your items.

## with convincing advantages

For the appropriate length, simply shorten the divider at the predetermined breaking points

Flexible ends make it easier to remove the products

Quick overview thanks to integrated card holders for labelling