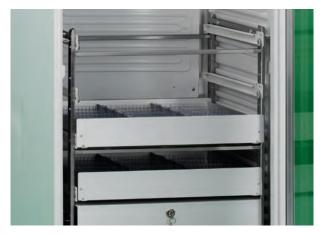

## **Refrigerator Drawers**

## For perfect organisation and storage

## The Flexible Drawer

Suitable for every refrigerator.

Orderly with overview Save up to 30% space!

Optimal organisation Gain absolute clarity and significant space savings through precise subdivision of medicines, laboratory accessories and small items.

## The intelligent organisation system.

## With up to 30% space savings.