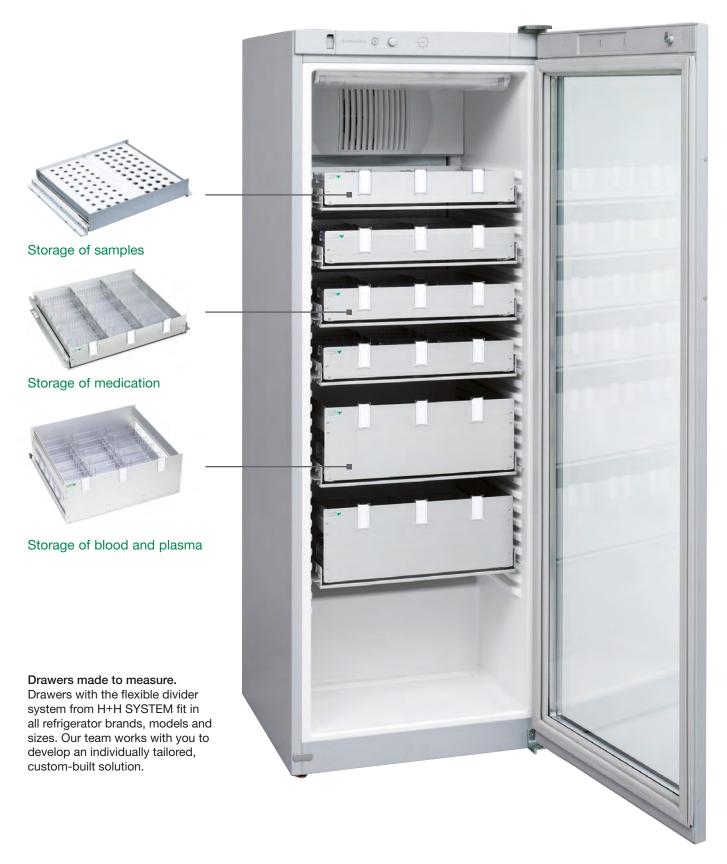

## More intelligent solutions The Drawer Block

Whether it's for blood storage, medication or other individual requirements, we manufacture the drawer block to fit every refrigerator brand with any number of drawers, in any size.

## Tailor-made for simple installation

Suitable for all refrigerators with any drawer configuration

The frame is designed in such a way that it can be inserted into the refrigerator with a precise fit.

High-quality drawer slides with self-closing function Uncompromising quality ensures that the individual drawers of the unit slide reliably and perfectly each and every time.