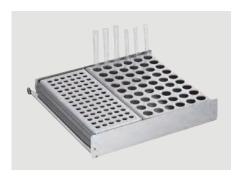

Vial Insert With our CNC milling machine and our own plastic production, we can implement any special solution exactly fitting your requirements.

Storage Tubs with Handle In different sizes and divideable with dividers. For placing on the grid.