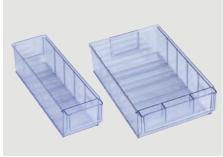

# Effective and solid The Plastic Drawer

Perfect refrigerator organisation with unique advantages

- I Assortment of specialised plastic types
- I Easy-to-pull-out plastic rollers
- I Any width, depth and height of drawer possible
- I Any refrigerator can be retrofitted with any number of drawers
- I Tool-free assembly
- I Any divider configuration
- I Subsequent adjustment of the organisation system using dividers and longitudinal rails

## various divider systems

Subdivision crosswise 2 lanes

Subdivision lengthwise 2 lanes

Subdivision lengthwise 3 lanes

Subdivision crosswise 3 lanes

## A multitude of options for the perfect result