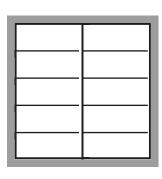

## The Flexible Drawer

Suitable for every refrigerator.

Orderly with overview Save up to 30% space!

Optimal organisation Gain absolute clarity and significant space savings through precise subdivision of medicines, laboratory accessories and small items.

## With up to 30% space savings.

## Saves time, space and money

Up to 30% space savings by simply adapting to the products.

Any divider configuration possible: Configure your individual organisation quickly and easily with longitudinal rails and sliding dividers. Benefit from optimal functionality and precise use of space when storing your items.