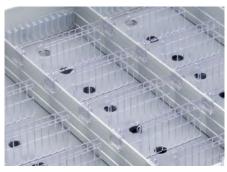

## The Flexible Sliding Divider

## Saves time, space and money

Up to 30% space savings by simply adapting to the products.

Any divider configuration possible: Configure your individual organisation quickly and easily with longitudinal rails and sliding dividers. Benefit from optimal functionality and precise use of space when storing your items.

## with convincing advantages

For the appropriate length, simply shorten the divider at the predetermined breaking points

Flexible ends make it easier to remove the products

Quick overview thanks to integrated card holders for labelling