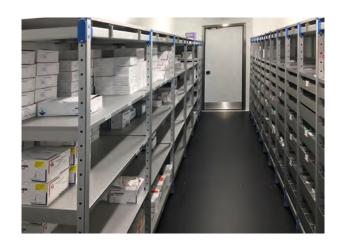

## Cold room organisation

For optimal cold room organisation, simply combine our AluCool Drawers with the H+H FlexShelf. The storage racks made of high-quality aluminium can be expanded modularly and can be used as a stationary unit or as a mobile unit on castors.

## Complete furnishing for cold rooms

With the modular H+H FlexShelf you save up to 30% space. Aluminium drawers, shelves, plastic modules or work surfaces – each solution meets your specific requirements and can also be easily configured yourself using our online configurator.