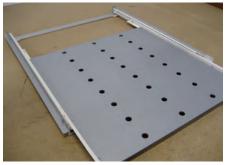

## The Flexible Drawer

Suitable for every refrigerator.

Orderly with overview Save up to 30% space!

Optimal organisation Gain absolute clarity and significant space savings through precise subdivision of medicines, laboratory accessories and small items.

## Saves time, space and money

Up to 30% space savings by simply adapting to the products.

Any divider configuration possible: Configure your individual organisation quickly and easily with longitudinal rails and sliding dividers. Benefit from optimal functionality and precise use of space when storing your items.

Choose drawers with a closed base or with tailor-made holes.