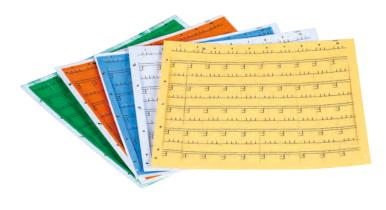

#### Pre-cut card labels

The mini cards are pre-cut and delivered on sheets. The five different colors guarantee even safer handling and overview of your products. The mini cards can be handwritten or printed with various electronic codes for quick and easy stock management.