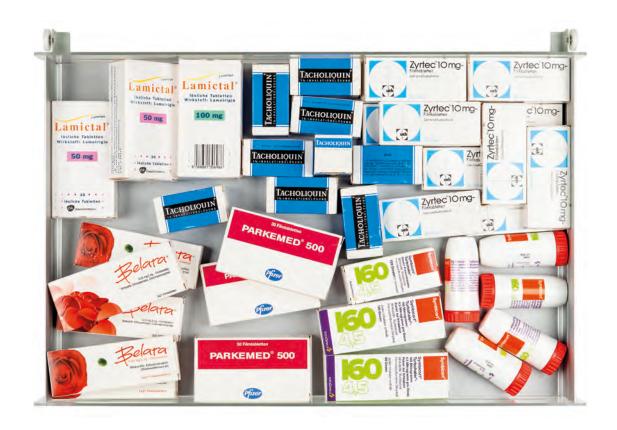

## Saves time, space and money

Up to 30% space savings by simply adapting to the products.

Any divider configuration possible: Configure your individual organisation quickly and easily with longitudinal rails and sliding dividers. Benefit from optimal functionality and precise use of space when storing your items.

## with convincing advantages

For the appropriate length, simply shorten the divider at the predetermined breaking points

Flexible ends make it easier to remove the products

Quick overview thanks to integrated card holders for labelling