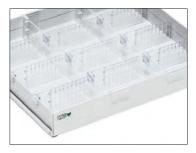

# Effective and solid The Plastic Drawer

Perfect refrigerator organisation with unique advantages

- I Assortment of specialised plastic types
- I Easy-to-pull-out plastic rollers
- I Any width, depth and height of drawer possible
- I Any refrigerator can be retrofitted with any number of drawers
- I Tool-free assembly
- I Any divider configuration
- I Subsequent adjustment of the organisation system using dividers and longitudinal rails

## various divider systems

Subdivision crosswise 2 lanes

Subdivision lengthwise 2 lanes

Subdivision lengthwise 3 lanes

Subdivision crosswise 3 lanes

## A multitude of options for the perfect result