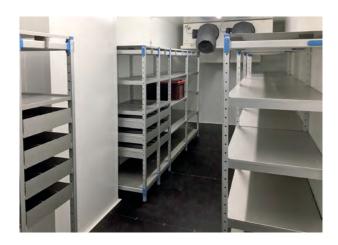

## Cold room organisation

For optimal cold room organisation, simply combine our AluCool Drawers with the H+H FlexShelf. The storage racks made of high-quality aluminium can be expanded modularly and can be used as a stationary unit or as a mobile unit on castors.

## Complete furnishing for cold rooms

With the modular H+H FlexShelf you save up to 30% space. Aluminium drawers, shelves, plastic modules or work surfaces – each solution meets your specific requirements and can also be easily configured yourself using our online configurator.