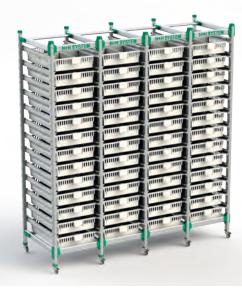

## Cold room organisation

For optimal cold room organisation, simply combine our AluCool Drawers with the H+H FlexShelf. The storage racks made of high-quality aluminium can be expanded modularly and can be used as a stationary unit or as a mobile unit on castors.

The modular all-rounder

H+H FLEX SHELF®

An individual storage system with endless possibilities.

## Complete furnishing for cold rooms

With the modular H+H FlexShelf you save up to 30% space. Aluminium drawers, shelves, plastic modules or work surfaces – each solution meets your specific requirements and can also be easily configured yourself using our online configurator.