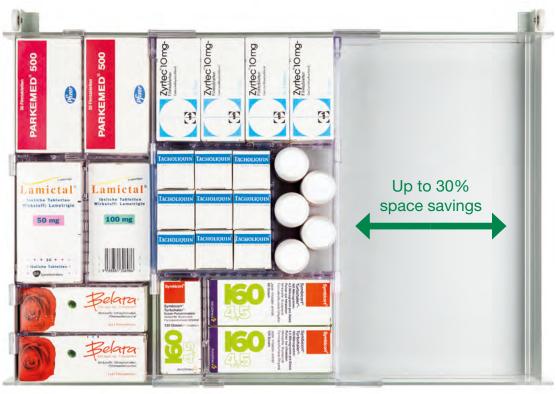

## The Flexible Drawer

Suitable for every refrigerator.

Orderly with overview Save up to 30% space!

Optimal organisation Gain absolute clarity and significant space savings through precise subdivision of medicines, laboratory accessories and small items.

## Saves time, space and money

Up to 30% space savings by simply adapting to the products.

Any divider configuration possible: Configure your individual organisation quickly and easily with longitudinal rails and sliding dividers. Benefit from optimal functionality and precise use of space when storing your items.

## with convincing advantages

For the appropriate length, simply shorten the divider at the predetermined breaking points

Flexible ends make it easier to remove the products

Quick overview thanks to integrated card holders for labelling