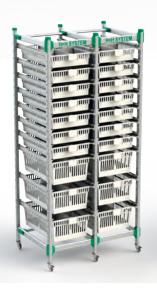

## More intelligent solutions The Drawer Block

Whether it's for blood storage, medication or other individual requirements, we manufacture the drawer block to fit every refrigerator brand with any number of drawers, in any size.

## Tailor-made for simple installation

Suitable for all refrigerators with any drawer configuration

The frame is designed in such a way that it can be inserted into the refrigerator with a precise fit.

High-quality drawer slides with self-closing function Uncompromising quality ensures that the individual drawers of the unit slide reliably and perfectly each and every time.