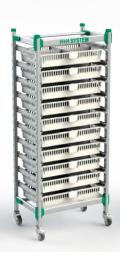

## More intelligent solutions The Drawer Block

Whether it's for blood storage, medication or other individual requirements, we manufacture the drawer block to fit every refrigerator brand with any number of drawers, in any size.

## Tailor-made for simple installation

Suitable for all refrigerators with any drawer configuration

The frame is designed in such a way that it can be inserted into the refrigerator with a precise fit.

High-quality drawer slides with self-closing function Uncompromising quality ensures that the individual drawers of the unit slide reliably and perfectly each and every time.