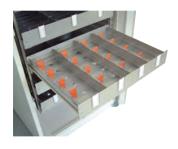

## The Flexible Drawer

Suitable for every refrigerator.

Orderly with overview Save up to 30% space!

Optimal organisation Gain absolute clarity and significant space savings through precise subdivision of medicines, laboratory accessories and small items.

## Saves time, space and money

Up to 30% space savings by simply adapting to the products.

Any divider configuration possible: Configure your individual organisation quickly and easily with longitudinal rails and sliding dividers. Benefit from optimal functionality and precise use of space when storing your items.