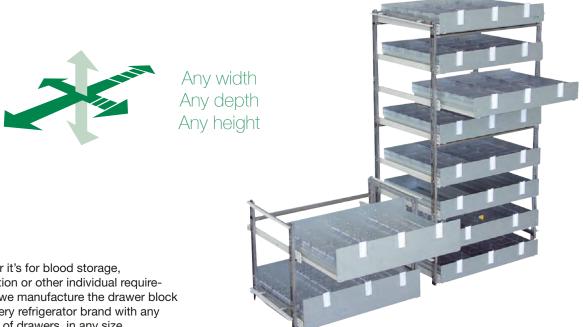

## More intelligent solutions The Drawer Block

Whether it's for blood storage, medication or other individual requirements, we manufacture the drawer block to fit every refrigerator brand with any number of drawers, in any size.

## Tailor-made for simple installation

Suitable for all refrigerators with any drawer configuration

The frame is designed in such a way that it can be inserted into the refrigerator with a precise fit.

High-quality drawer slides with self-closing function Uncompromising quality ensures that the individual drawers of the unit slide reliably and perfectly each and every time.