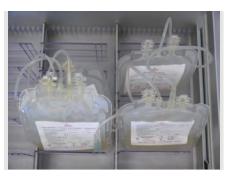

Drawer with Handle The AluCool Drawer with handle convenient and easy to use.

Plasma and Blood Bank Dividers Optimal overview and precise storage for blood and plasma bags.

Drawer with Recessed Grip and Thermometer Everything visible with just one glance. The recessed grip ensures simple operation.