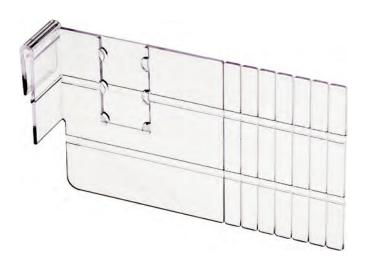

## The Flexible Sliding Divider

## Saves time, space and money

Up to 30% space savings by simply adapting to the products.

Any divider configuration possible: Configure your individual organisation quickly and easily with longitudinal rails and sliding dividers. Benefit from optimal functionality and precise use of space when storing your items.

## with convincing advantages

For the appropriate length, simply shorten the divider at the predetermined breaking points

Flexible ends make it easier to remove the products

Quick overview thanks to integrated card holders for labelling