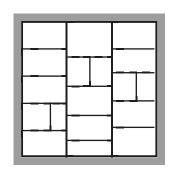

## Examples of

## various divider systems

Subdivision crosswise 2 lanes

Subdivision lengthwise 2 lanes

Subdivision lengthwise 3 lanes

Subdivision crosswise 3 lanes

## A multitude of options for the perfect result