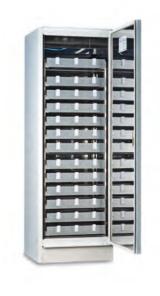

## More intelligent solutions The Drawer Block

Whether it's for blood storage, medication or other individual requirements, we manufacture the drawer block to fit every refrigerator brand with any number of drawers, in any size.

## Tailor-made for simple installation

Suitable for all refrigerators with any drawer configuration

The frame is designed in such a way that it can be inserted into the refrigerator with a precise fit.

High-quality drawer slides with self-closing function Uncompromising quality ensures that the individual drawers of the unit slide reliably and perfectly each and every time.

## More intelligent solutions