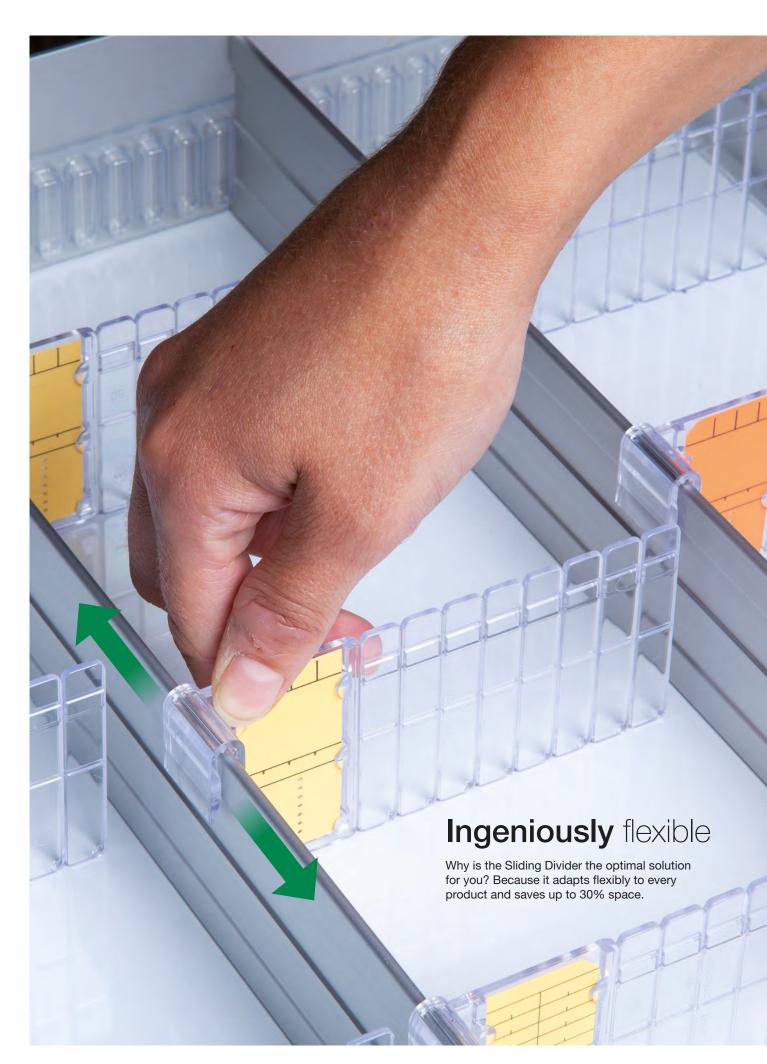

## The Flexible Drawer

Suitable for every refrigerator.

Orderly with overview Save up to 30% space!

Optimal organisation Gain absolute clarity and significant space savings through precise subdivision of medicines, laboratory accessories and small items.

## The Flexible Sliding Divider

## Saves time, space and money

Up to 30% space savings by simply adapting to the products.

Any divider configuration possible: Configure your individual organisation quickly and easily with longitudinal rails and sliding dividers. Benefit from optimal functionality and precise use of space when storing your items.

## with convincing advantages

For the appropriate length, simply shorten the divider at the predetermined breaking points

Flexible ends make it easier to remove the products

Quick overview thanks to integrated card holders for labelling